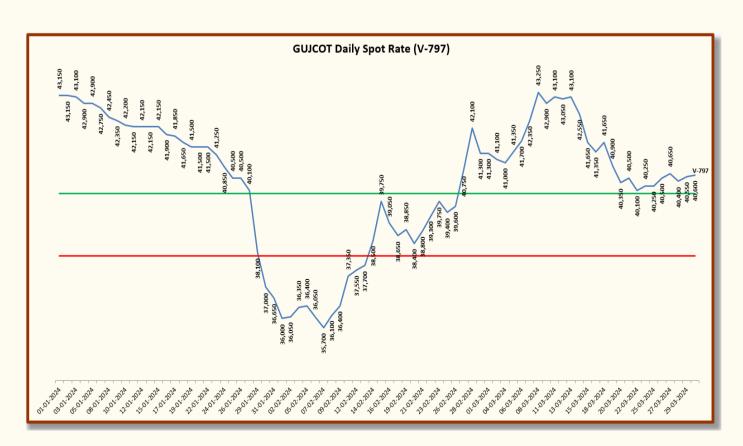

| Gujarat Spot Rate Changes Mar-2024 |                  |      |          |          |          |              |               |              |            |
|------------------------------------|------------------|------|----------|----------|----------|--------------|---------------|--------------|------------|
| Stanla                             |                  |      |          |          |          | Change (M/M) |               | Change (Y/Y) |            |
| Variety                            | Staple<br>Length | Mic. | 29-02-24 | 30-03-24 | 31-03-23 | Rs./Candy    | In<br>Per.(%) | Rs./Candy    | In Per.(%) |
| Shankar 6                          | 29 MM            | 3.8  | 61,200   | 60,550   | 61,050   | -650         | -1.06%        | -500         | -0.82%     |
| V-797                              | V-797 13 % Trash |      | 41,300   | 40,600   | 46,400   | -700         | -1.69%        | -5,800       | -12.50%    |
| MCX Spot Rate                      |                  |      | 61,000   | 60,420   | 61,400   | -580         | -0.95%        | -980         | -1.60%     |
| USD-INR Exchange                   |                  |      | 82.91    | 83.40    | 82.16    | 0.49         | 0.59%         | 1.24         | 1.51%      |

| Monthly - Average Spot Rate Mar-2024 |                  |      |        |            |         |  |  |
|--------------------------------------|------------------|------|--------|------------|---------|--|--|
|                                      | Staple<br>Length | Mic. | Price  | Average Of |         |  |  |
| Variety                              |                  |      | Low    | High       | 26 Days |  |  |
| Shankar 6                            | 29               | 3.8  | 60,250 | 62,500     | 61,008  |  |  |
| V-797 13% Trash                      |                  |      | 40,100 | 43,250     | 41,402  |  |  |
| N                                    | ICX Spot Rate    |      | 60,360 | 61,960     | 61,074  |  |  |
| USD                                  | Exchange Rate    |      | 82.75  | 83.42      | 83.04   |  |  |

| Gujarat Spot Rate Mar-2024 |        |        |               |                          |  |  |  |
|----------------------------|--------|--------|---------------|--------------------------|--|--|--|
| Date                       | 29-3.8 | V-797  | MCX Spot Rate | USD-INR<br>Exchange Rate |  |  |  |
| 01-03-2024                 | 60,750 | 41,300 | 61,060        | 82.90                    |  |  |  |
| 02-03-2024                 | 60,600 | 41,100 | 61,060        | 82.90                    |  |  |  |
| 04-03-2024                 | 60,300 | 41,000 | 60,360        | 82.89                    |  |  |  |
| 05-03-2024                 | 60,650 | 41,350 | 60,560        | 82.89                    |  |  |  |
| 06-03-2024                 | 61,000 | 41,700 | 61,100        | 82.82                    |  |  |  |
| 07-03-2024                 | 61,250 | 42,350 | 61,340        | 82.78                    |  |  |  |
| 08-03-2024                 | 62,500 | 43,250 | 61,340        | 82.78                    |  |  |  |
| 09-03-2024                 | 61,750 | 42,900 | 61,340        | 82.78                    |  |  |  |
| 11-03-2024                 | 61,750 | 43,100 | 61,720        | 82.75                    |  |  |  |
| 12-03-2024                 | 61,800 | 43,050 | 61,600        | 82.76                    |  |  |  |
| 13-03-2024                 | 61,950 | 43,100 | 61,960        | 82.86                    |  |  |  |
| 14-03-2024                 | 61,650 | 42,550 | 61,760        | 82.81                    |  |  |  |
| 15-03-2024                 | 61,250 | 41,650 | 61,580        | 82.87                    |  |  |  |
| 16-03-2024                 | 61,100 | 41,350 | 61,580        | 82.87                    |  |  |  |
| 18-03-2024                 | 61,550 | 41,650 | 61,660        | 82.90                    |  |  |  |
| 19-03-2024                 | 61,200 | 40,900 | 61,380        | 83.03                    |  |  |  |
| 20-03-2024                 | 60,900 | 40,350 | 61,020        | 83.15                    |  |  |  |
| 21-03-2024                 | 60,750 | 40,500 | 61,100        | 83.14                    |  |  |  |
| 22-03-2024                 | 60,450 | 40,100 | 60,660        | 83.42                    |  |  |  |
| 23-03-2024                 | 60,250 | 40,250 | 60,660        | 83.42                    |  |  |  |
| 25-03-2024                 | 60,250 | 40,250 | 60,660        | 83.42                    |  |  |  |
| 26-03-2024                 | 60,500 | 40,500 | 60,580        | 83.28                    |  |  |  |
| 27-03-2024                 | 60,550 | 40,650 | 60,580        | 83.37                    |  |  |  |
| 28-03-2024                 | 60,400 | 40,400 | 60,420        | 83.40                    |  |  |  |
| 29-03-2024                 | 60,550 | 40,550 | 60,420        | 83.40                    |  |  |  |
| 30-03-2024                 | 60,550 | 40,600 | 60,420        | 83.40                    |  |  |  |