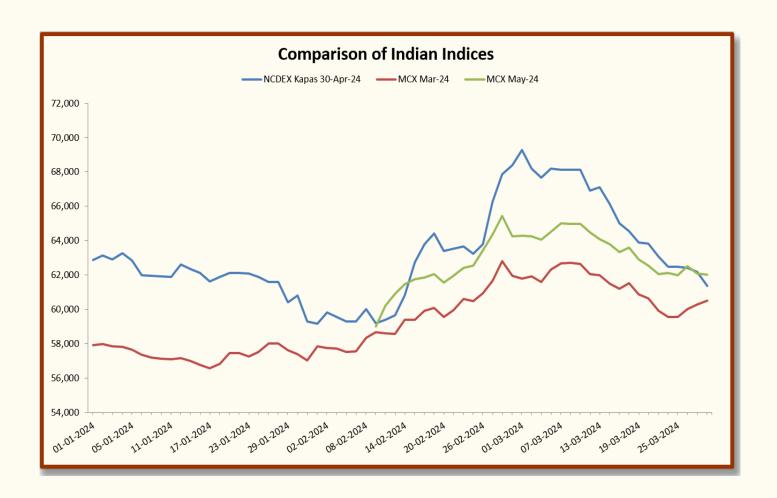

| Indian Cotton Futures |             |        |        |  |  |  |  |
|-----------------------|-------------|--------|--------|--|--|--|--|
| Data                  | NCDEX Kapas | MCX    |        |  |  |  |  |
| Date                  | 30-Apr-24   | Mar-24 | May-24 |  |  |  |  |
| 01-03-2024            | 1670.50     | 61,800 | 64,280 |  |  |  |  |
| 04-03-2024            | 1650.00     | 61,920 | 64,260 |  |  |  |  |
| 05-03-2024            | 1640.00     | 61,600 | 64,040 |  |  |  |  |
| 06-03-2024            | 1650.00     | 62,320 | 64,500 |  |  |  |  |
| 07-03-2024            | 1649.00     | 62,680 | 65,020 |  |  |  |  |
| 08-03-2024            | 1649.00     | 62,700 | 64,980 |  |  |  |  |
| 11-03-2024            | 1649.00     | 62,640 | 64,980 |  |  |  |  |
| 12-03-2024            | 1625.50     | 62,040 | 64,480 |  |  |  |  |
| 13-03-2024            | 1629.50     | 61,980 | 64,080 |  |  |  |  |
| 14-03-2024            | 1610.50     | 61,480 | 63,780 |  |  |  |  |
| 15-03-2024            | 1589.00     | 61,200 | 63,340 |  |  |  |  |
| 18-03-2024            | 1580.50     | 61,520 | 63,580 |  |  |  |  |
| 19-03-2024            | 1568.00     | 60,880 | 62,900 |  |  |  |  |
| 20-03-2024            | 1566.50     | 60,640 | 62,540 |  |  |  |  |
| 21-03-2024            | 1552.00     | 59,920 | 62,040 |  |  |  |  |
| 22-03-2024            | 1541.00     | 59,560 | 62,120 |  |  |  |  |
| 25-03-2024            | 1541.00     | 59,560 | 61,980 |  |  |  |  |
| 26-03-2024            | 1539.50     | 60,000 | 62,520 |  |  |  |  |
| 27-03-2024            | 1535.00     | 60,280 | 62,080 |  |  |  |  |
| 28-03-2024            | 1519.50     | 60,520 | 62,000 |  |  |  |  |

| Indian Indices in Rs/Candy Rate |             |        |        |  |  |  |  |
|---------------------------------|-------------|--------|--------|--|--|--|--|
| Data                            | NCDEX Kapas | MCX    |        |  |  |  |  |
| Date                            | 30-Apr-24   | Mar-24 | May-24 |  |  |  |  |
| 01-03-2024                      | 69,264      | 61,800 | 64,280 |  |  |  |  |
| 04-03-2024                      | 68,192      | 61,920 | 64,260 |  |  |  |  |
| 05-03-2024                      | 67,669      | 61,600 | 64,040 |  |  |  |  |
| 06-03-2024                      | 68,192      | 62,320 | 64,500 |  |  |  |  |
| 07-03-2024                      | 68,139      | 62,680 | 65,020 |  |  |  |  |
| 08-03-2024                      | 68,139      | 62,700 | 64,980 |  |  |  |  |
| 11-03-2024                      | 68,139      | 62,640 | 64,980 |  |  |  |  |
| 12-03-2024                      | 66,910      | 62,040 | 64,480 |  |  |  |  |
| 13-03-2024                      | 67,120      | 61,980 | 64,080 |  |  |  |  |
| 14-03-2024                      | 66,126      | 61,480 | 63,780 |  |  |  |  |
| 15-03-2024                      | 65,002      | 61,200 | 63,340 |  |  |  |  |
| 18-03-2024                      | 64,557      | 61,520 | 63,580 |  |  |  |  |
| 19-03-2024                      | 63,903      | 60,880 | 62,900 |  |  |  |  |
| 20-03-2024                      | 63,825      | 60,640 | 62,540 |  |  |  |  |
| 21-03-2024                      | 63,067      | 59,920 | 62,040 |  |  |  |  |
| 22-03-2024                      | 62,491      | 59,560 | 62,120 |  |  |  |  |
| 25-03-2024                      | 62,491      | 59,560 | 61,980 |  |  |  |  |
| 26-03-2024                      | 62,413      | 60,000 | 62,520 |  |  |  |  |
| 27-03-2024                      | 62,178      | 60,280 | 62,080 |  |  |  |  |
| 28-03-2024                      | 61,367      | 60,520 | 62,000 |  |  |  |  |