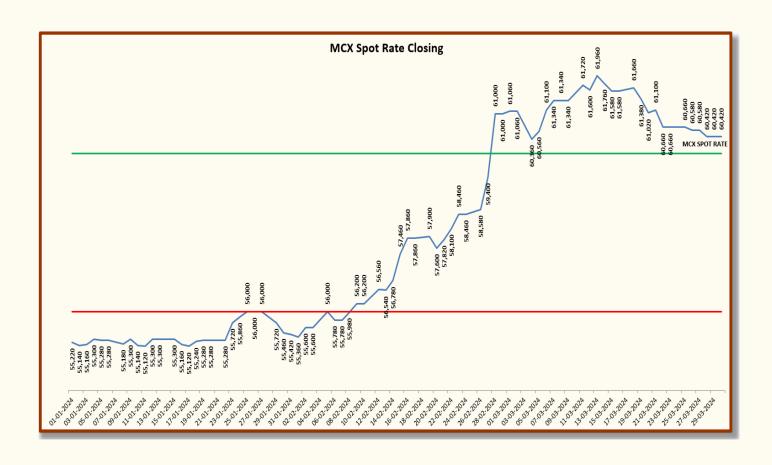

| Gujarat Spot Rate Changes Mar-2024 |                  |      |          |          |          |              |               |              |            |
|------------------------------------|------------------|------|----------|----------|----------|--------------|---------------|--------------|------------|
| Stanla                             |                  |      |          |          |          | Change (M/M) |               | Change (Y/Y) |            |
| Variety                            | Staple<br>Length | Mic. | 29-02-24 | 30-03-24 | 31-03-23 | Rs./Candy    | In<br>Per.(%) | Rs./Candy    | In Per.(%) |
| Shankar 6                          | 29 MM            | 3.8  | 61,200   | 60,550   | 61,050   | -650         | -1.06%        | -500         | -0.82%     |
| V-797                              | V-797 13 % Trash |      | 41,300   | 40,600   | 46,400   | -700         | -1.69%        | -5,800       | -12.50%    |
| MCX Spot Rate                      |                  |      | 61,000   | 60,420   | 61,400   | -580         | -0.95%        | -980         | -1.60%     |
| USD-INR Exchange                   |                  |      | 82.91    | 83.40    | 82.16    | 0.49         | 0.59%         | 1.24         | 1.51%      |

| Monthly - Average Spot Rate Mar-2024 |                  |      |        |            |         |  |  |
|--------------------------------------|------------------|------|--------|------------|---------|--|--|
|                                      | Staple<br>Length | Mic. | Price  | Average Of |         |  |  |
| Variety                              |                  |      | Low    | High       | 26 Days |  |  |
| Shankar 6                            | 29               | 3.8  | 60,250 | 62,500     | 61,008  |  |  |
| V-797 13% Trash                      |                  |      | 40,100 | 43,250     | 41,402  |  |  |
| N                                    | ICX Spot Rate    |      | 60,360 | 61,960     | 61,074  |  |  |
| USD                                  | Exchange Rate    |      | 82.75  | 83.42      | 83.04   |  |  |

| Gujarat Spot Rate Mar-2024 |        |        |               |                          |  |  |  |
|----------------------------|--------|--------|---------------|--------------------------|--|--|--|
| Date                       | 29-3.8 | V-797  | MCX Spot Rate | USD-INR<br>Exchange Rate |  |  |  |
| 01-03-2024                 | 60,750 | 41,300 | 61,060        | 82.90                    |  |  |  |
| 02-03-2024                 | 60,600 | 41,100 | 61,060        | 82.90                    |  |  |  |
| 04-03-2024                 | 60,300 | 41,000 | 60,360        | 82.89                    |  |  |  |
| 05-03-2024                 | 60,650 | 41,350 | 60,560        | 82.89                    |  |  |  |
| 06-03-2024                 | 61,000 | 41,700 | 61,100        | 82.82                    |  |  |  |
| 07-03-2024                 | 61,250 | 42,350 | 61,340        | 82.78                    |  |  |  |
| 08-03-2024                 | 62,500 | 43,250 | 61,340        | 82.78                    |  |  |  |
| 09-03-2024                 | 61,750 | 42,900 | 61,340        | 82.78                    |  |  |  |
| 11-03-2024                 | 61,750 | 43,100 | 61,720        | 82.75                    |  |  |  |
| 12-03-2024                 | 61,800 | 43,050 | 61,600        | 82.76                    |  |  |  |
| 13-03-2024                 | 61,950 | 43,100 | 61,960        | 82.86                    |  |  |  |
| 14-03-2024                 | 61,650 | 42,550 | 61,760        | 82.81                    |  |  |  |
| 15-03-2024                 | 61,250 | 41,650 | 61,580        | 82.87                    |  |  |  |
| 16-03-2024                 | 61,100 | 41,350 | 61,580        | 82.87                    |  |  |  |
| 18-03-2024                 | 61,550 | 41,650 | 61,660        | 82.90                    |  |  |  |
| 19-03-2024                 | 61,200 | 40,900 | 61,380        | 83.03                    |  |  |  |
| 20-03-2024                 | 60,900 | 40,350 | 61,020        | 83.15                    |  |  |  |
| 21-03-2024                 | 60,750 | 40,500 | 61,100        | 83.14                    |  |  |  |
| 22-03-2024                 | 60,450 | 40,100 | 60,660        | 83.42                    |  |  |  |
| 23-03-2024                 | 60,250 | 40,250 | 60,660        | 83.42                    |  |  |  |
| 25-03-2024                 | 60,250 | 40,250 | 60,660        | 83.42                    |  |  |  |
| 26-03-2024                 | 60,500 | 40,500 | 60,580        | 83.28                    |  |  |  |
| 27-03-2024                 | 60,550 | 40,650 | 60,580        | 83.37                    |  |  |  |
| 28-03-2024                 | 60,400 | 40,400 | 60,420        | 83.40                    |  |  |  |
| 29-03-2024                 | 60,550 | 40,550 | 60,420        | 83.40                    |  |  |  |
| 30-03-2024                 | 60,550 | 40,600 | 60,420        | 83.40                    |  |  |  |