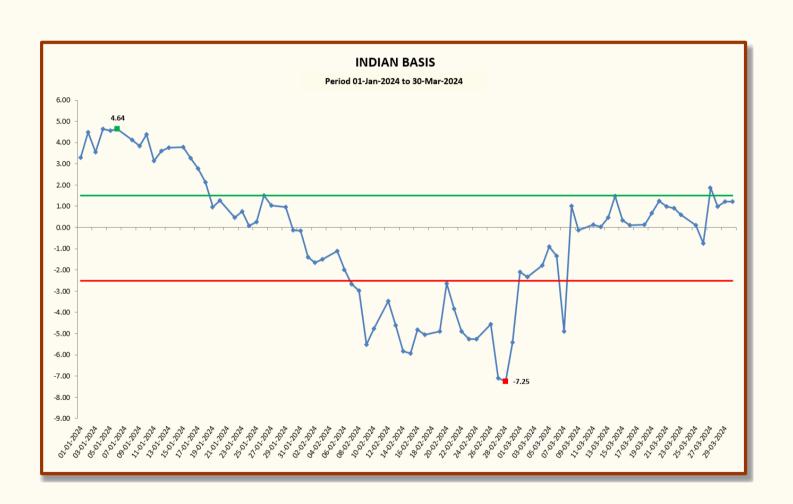

- The Indian physical market ran bullish in February but turned down following the trend in the New York futures. Gujcot spot rates came to near the range of 60,500 by the end of March, down from the February high of 62,500 Rs per candy.
- The all-India arrival was at its peak in February, and even in March, before the festival, it remained close to one lakh bales per day.
- In Gujarat, the arrival in March started around 30,000 and decreased to near 20,000 by the end of March.
- The Indian basis was positive in January but turned negative territory during February and the first week of March. However, from the second week of March onwards, it returned to positive territory.

| INDIAN BASIS |        |         |          |                       |       |  |  |
|--------------|--------|---------|----------|-----------------------|-------|--|--|
| DATE         | 29 MM  | USD-INR | Cents/lb | ICE NEAREST<br>FUTURE | BASIS |  |  |
| 01-03-2024   | 60,750 | 82.90   | 93.47    | 95.57                 | -2.10 |  |  |
| 02-03-2024   | 60,600 | 82.90   | 93.24    | 95.57                 | -2.33 |  |  |
| 04-03-2024   | 60,300 | 82.89   | 92.79    | 94.58                 | -1.79 |  |  |
| 05-03-2024   | 60,650 | 82.89   | 93.33    | 94.24                 | -0.91 |  |  |
| 06-03-2024   | 61,000 | 82.82   | 93.95    | 95.28                 | -1.33 |  |  |
| 07-03-2024   | 61,250 | 82.78   | 94.38    | 99.28                 | -4.90 |  |  |
| 08-03-2024   | 62,500 | 82.78   | 96.30    | 95.28                 | 1.02  |  |  |
| 09-03-2024   | 61,750 | 82.78   | 95.15    | 95.28                 | -0.13 |  |  |
| 11-03-2024   | 61,750 | 82.75   | 95.18    | 95.06                 | 0.12  |  |  |
| 12-03-2024   | 61,800 | 82.76   | 95.25    | 95.23                 | 0.02  |  |  |
| 13-03-2024   | 61,950 | 82.86   | 95.36    | 94.90                 | 0.46  |  |  |
| 14-03-2024   | 61,650 | 82.81   | 94.96    | 93.48                 | 1.48  |  |  |
| 15-03-2024   | 61,250 | 82.87   | 94.27    | 93.94                 | 0.33  |  |  |
| 16-03-2024   | 61,100 | 82.87   | 94.04    | 93.94                 | 0.10  |  |  |
| 18-03-2024   | 61,550 | 82.90   | 94.70    | 94.57                 | 0.13  |  |  |
| 19-03-2024   | 61,200 | 83.03   | 94.02    | 93.34                 | 0.68  |  |  |
| 20-03-2024   | 60,900 | 83.15   | 93.42    | 92.18                 | 1.24  |  |  |
| 21-03-2024   | 60,750 | 83.14   | 93.20    | 92.21                 | 0.99  |  |  |
| 22-03-2024   | 60,450 | 83.42   | 92.43    | 91.53                 | 0.90  |  |  |
| 23-03-2024   | 60,250 | 83.42   | 92.12    | 91.53                 | 0.59  |  |  |
| 25-03-2024   | 60,250 | 83.42   | 92.12    | 92.02                 | 0.10  |  |  |
| 26-03-2024   | 60,500 | 83.28   | 92.66    | 93.41                 | -0.75 |  |  |
| 27-03-2024   | 60,550 | 83.37   | 92.64    | 90.77                 | 1.87  |  |  |
| 28-03-2024   | 60,400 | 83.40   | 92.38    | 91.38                 | 1.00  |  |  |
| 29-03-2024   | 60,550 | 83.40   | 92.60    | 91.38                 | 1.22  |  |  |
| 30-03-2024   | 60,550 | 83.40   | 92.60    | 91.38                 | 1.22  |  |  |