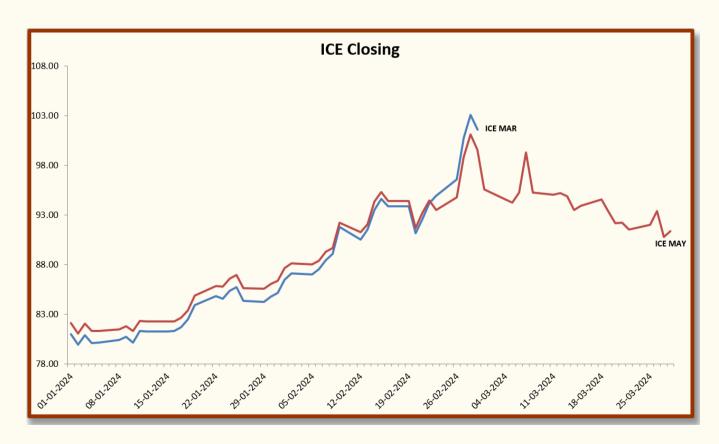

| Foreign Cotton Indices & Futures |           |        |        |  |  |  |
|----------------------------------|-----------|--------|--------|--|--|--|
| Date                             | Cotlook   |        | ICE    |  |  |  |
| Date                             | Spot Rate | May-24 | Jul-24 |  |  |  |
| 01-03-2024                       | 105.95    | 95.57  | 93.77  |  |  |  |
| 04-03-2024                       | 102.25    | 94.58  | 93.37  |  |  |  |
| 05-03-2024                       | 101.35    | 94.24  | 93.07  |  |  |  |
| 06-03-2024                       | 101.05    | 95.28  | 93.99  |  |  |  |
| 07-03-2024                       | 101.95    | 99.28  | 97.78  |  |  |  |
| 08-03-2024                       | 104.95    | 95.28  | 93.92  |  |  |  |
| 11-03-2024                       | 101.60    | 95.06  | 94.34  |  |  |  |
| 12-03-2024                       | 101.20    | 95.23  | 94.59  |  |  |  |
| 13-03-2024                       | 100.20    | 94.90  | 94.34  |  |  |  |
| 14-03-2024                       | 99.80     | 93.48  | 93.26  |  |  |  |
| 15-03-2024                       | 98.45     | 93.94  | 93.59  |  |  |  |
| 18-03-2024                       | 98.40     | 94.57  | 94.26  |  |  |  |
| 19-03-2024                       | 98.90     | 93.34  | 93.12  |  |  |  |
| 20-03-2024                       | 97.85     | 92.18  | 92.12  |  |  |  |
| 21-03-2024                       | 97.00     | 92.21  | 92.26  |  |  |  |
| 22-03-2024                       | 96.90     | 91.53  | 91.85  |  |  |  |
| 25-03-2024                       | 96.45     | 92.02  | 92.55  |  |  |  |
| 26-03-2024                       | 96.90     | 93.41  | 93.86  |  |  |  |
| 27-03-2024                       | 97.95     | 90.77  | 91.44  |  |  |  |
| 28-03-2024                       | 95.60     | 91.38  | 91.97  |  |  |  |