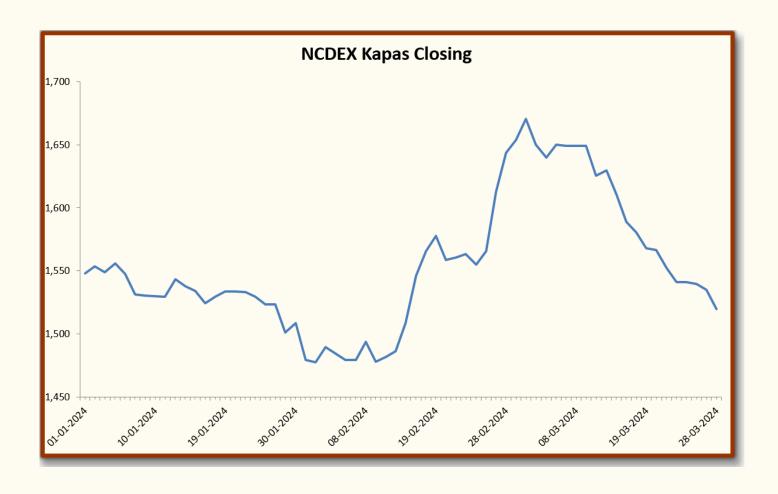

| Indian Cotton Futures |             |        |        |  |  |  |  |
|-----------------------|-------------|--------|--------|--|--|--|--|
| Data                  | NCDEX Kapas | MCX    |        |  |  |  |  |
| Date                  | 30-Apr-24   | Mar-24 | May-24 |  |  |  |  |
| 01-03-2024            | 1670.50     | 61,800 | 64,280 |  |  |  |  |
| 04-03-2024            | 1650.00     | 61,920 | 64,260 |  |  |  |  |
| 05-03-2024            | 1640.00     | 61,600 | 64,040 |  |  |  |  |
| 06-03-2024            | 1650.00     | 62,320 | 64,500 |  |  |  |  |
| 07-03-2024            | 1649.00     | 62,680 | 65,020 |  |  |  |  |
| 08-03-2024            | 1649.00     | 62,700 | 64,980 |  |  |  |  |
| 11-03-2024            | 1649.00     | 62,640 | 64,980 |  |  |  |  |
| 12-03-2024            | 1625.50     | 62,040 | 64,480 |  |  |  |  |
| 13-03-2024            | 1629.50     | 61,980 | 64,080 |  |  |  |  |
| 14-03-2024            | 1610.50     | 61,480 | 63,780 |  |  |  |  |
| 15-03-2024            | 1589.00     | 61,200 | 63,340 |  |  |  |  |
| 18-03-2024            | 1580.50     | 61,520 | 63,580 |  |  |  |  |
| 19-03-2024            | 1568.00     | 60,880 | 62,900 |  |  |  |  |
| 20-03-2024            | 1566.50     | 60,640 | 62,540 |  |  |  |  |
| 21-03-2024            | 1552.00     | 59,920 | 62,040 |  |  |  |  |
| 22-03-2024            | 1541.00     | 59,560 | 62,120 |  |  |  |  |
| 25-03-2024            | 1541.00     | 59,560 | 61,980 |  |  |  |  |
| 26-03-2024            | 1539.50     | 60,000 | 62,520 |  |  |  |  |
| 27-03-2024            | 1535.00     | 60,280 | 62,080 |  |  |  |  |
| 28-03-2024            | 1519.50     | 60,520 | 62,000 |  |  |  |  |