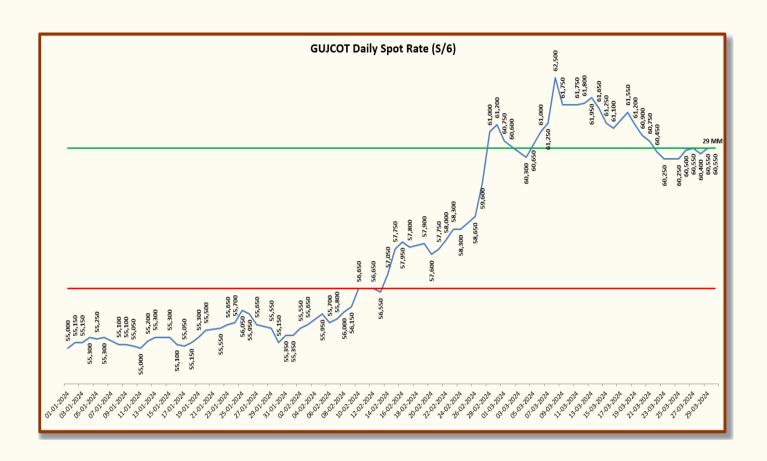

- The Indian physical market ran bullish in February but turned down following the trend in the New York futures. Gujcot spot rates came to near the range of 60,500 by the end of March, down from the February high of 62,500 Rs per candy.
- The all-India arrival was at its peak in February, and even in March, before the festival, it remained close to one lakh bales per day.
- In Gujarat, the arrival in March started around 30,000 and decreased to near 20,000 by the end of March.
- The Indian basis was positive in January but turned negative territory during February and the first week of March. However, from the second week of March onwards, it returned to positive territory.

| Gujarat Spot Rate Changes Mar-2024 |                  |      |          |          |          |              |               |              |            |
|------------------------------------|------------------|------|----------|----------|----------|--------------|---------------|--------------|------------|
| Stanla                             |                  |      |          |          |          | Change (M/M) |               | Change (Y/Y) |            |
| Variety                            | Staple<br>Length | Mic. | 29-02-24 | 30-03-24 | 31-03-23 | Rs./Candy    | In<br>Per.(%) | Rs./Candy    | In Per.(%) |
| Shankar 6                          | 29 MM            | 3.8  | 61,200   | 60,550   | 61,050   | -650         | -1.06%        | -500         | -0.82%     |
| V-797                              | V-797 13 % Trash |      | 41,300   | 40,600   | 46,400   | -700         | -1.69%        | -5,800       | -12.50%    |
| MCX Spot Rate                      |                  |      | 61,000   | 60,420   | 61,400   | -580         | -0.95%        | -980         | -1.60%     |
| USD-INR Exchange                   |                  |      | 82.91    | 83.40    | 82.16    | 0.49         | 0.59%         | 1.24         | 1.51%      |

| Monthly - Average Spot Rate Mar-2024 |                  |      |        |            |         |  |  |
|--------------------------------------|------------------|------|--------|------------|---------|--|--|
|                                      | Staple<br>Length | Mic. | Price  | Average Of |         |  |  |
| Variety                              |                  |      | Low    | High       | 26 Days |  |  |
| Shankar 6                            | 29               | 3.8  | 60,250 | 62,500     | 61,008  |  |  |
| V-797 13% Trash                      |                  |      | 40,100 | 43,250     | 41,402  |  |  |
| N                                    | ICX Spot Rate    |      | 60,360 | 61,960     | 61,074  |  |  |
| USD                                  | Exchange Rate    |      | 82.75  | 83.42      | 83.04   |  |  |

| Gujarat Spot Rate Mar-2024 |        |        |               |                          |  |  |  |
|----------------------------|--------|--------|---------------|--------------------------|--|--|--|
| Date                       | 29-3.8 | V-797  | MCX Spot Rate | USD-INR<br>Exchange Rate |  |  |  |
| 01-03-2024                 | 60,750 | 41,300 | 61,060        | 82.90                    |  |  |  |
| 02-03-2024                 | 60,600 | 41,100 | 61,060        | 82.90                    |  |  |  |
| 04-03-2024                 | 60,300 | 41,000 | 60,360        | 82.89                    |  |  |  |
| 05-03-2024                 | 60,650 | 41,350 | 60,560        | 82.89                    |  |  |  |
| 06-03-2024                 | 61,000 | 41,700 | 61,100        | 82.82                    |  |  |  |
| 07-03-2024                 | 61,250 | 42,350 | 61,340        | 82.78                    |  |  |  |
| 08-03-2024                 | 62,500 | 43,250 | 61,340        | 82.78                    |  |  |  |
| 09-03-2024                 | 61,750 | 42,900 | 61,340        | 82.78                    |  |  |  |
| 11-03-2024                 | 61,750 | 43,100 | 61,720        | 82.75                    |  |  |  |
| 12-03-2024                 | 61,800 | 43,050 | 61,600        | 82.76                    |  |  |  |
| 13-03-2024                 | 61,950 | 43,100 | 61,960        | 82.86                    |  |  |  |
| 14-03-2024                 | 61,650 | 42,550 | 61,760        | 82.81                    |  |  |  |
| 15-03-2024                 | 61,250 | 41,650 | 61,580        | 82.87                    |  |  |  |
| 16-03-2024                 | 61,100 | 41,350 | 61,580        | 82.87                    |  |  |  |
| 18-03-2024                 | 61,550 | 41,650 | 61,660        | 82.90                    |  |  |  |
| 19-03-2024                 | 61,200 | 40,900 | 61,380        | 83.03                    |  |  |  |
| 20-03-2024                 | 60,900 | 40,350 | 61,020        | 83.15                    |  |  |  |
| 21-03-2024                 | 60,750 | 40,500 | 61,100        | 83.14                    |  |  |  |
| 22-03-2024                 | 60,450 | 40,100 | 60,660        | 83.42                    |  |  |  |
| 23-03-2024                 | 60,250 | 40,250 | 60,660        | 83.42                    |  |  |  |
| 25-03-2024                 | 60,250 | 40,250 | 60,660        | 83.42                    |  |  |  |
| 26-03-2024                 | 60,500 | 40,500 | 60,580        | 83.28                    |  |  |  |
| 27-03-2024                 | 60,550 | 40,650 | 60,580        | 83.37                    |  |  |  |
| 28-03-2024                 | 60,400 | 40,400 | 60,420        | 83.40                    |  |  |  |
| 29-03-2024                 | 60,550 | 40,550 | 60,420        | 83.40                    |  |  |  |
| 30-03-2024                 | 60,550 | 40,600 | 60,420        | 83.40                    |  |  |  |