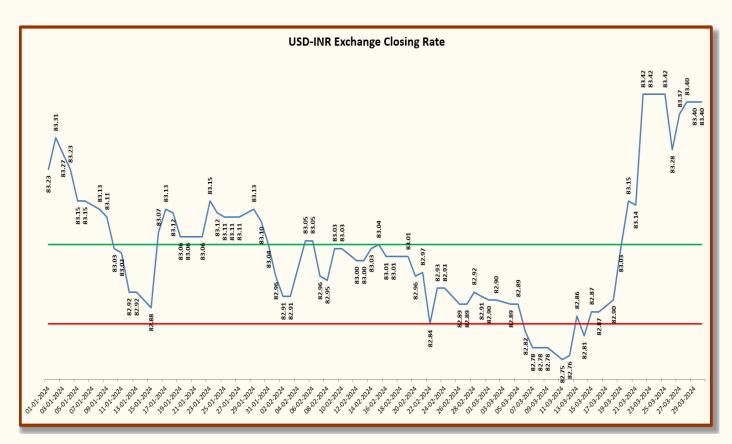

| Gujarat Spot Rate Changes Mar-2024 |                  |      |          |          |          |              |               |              |            |
|------------------------------------|------------------|------|----------|----------|----------|--------------|---------------|--------------|------------|
| Stanla                             |                  |      |          |          |          | Change (M/M) |               | Change (Y/Y) |            |
| Variety                            | Staple<br>Length | Mic. | 29-02-24 | 30-03-24 | 31-03-23 | Rs./Candy    | In<br>Per.(%) | Rs./Candy    | In Per.(%) |
| Shankar 6                          | 29 MM            | 3.8  | 61,200   | 60,550   | 61,050   | -650         | -1.06%        | -500         | -0.82%     |
| V-797                              | V-797 13 % Trash |      | 41,300   | 40,600   | 46,400   | -700         | -1.69%        | -5,800       | -12.50%    |
| MCX Spot Rate                      |                  |      | 61,000   | 60,420   | 61,400   | -580         | -0.95%        | -980         | -1.60%     |
| USD-INR Exchange                   |                  |      | 82.91    | 83.40    | 82.16    | 0.49         | 0.59%         | 1.24         | 1.51%      |

| Monthly - Average Spot Rate Mar-2024 |                  |      |        |            |         |  |  |
|--------------------------------------|------------------|------|--------|------------|---------|--|--|
|                                      | Staple<br>Length | Mic. | Price  | Average Of |         |  |  |
| Variety                              |                  |      | Low    | High       | 26 Days |  |  |
| Shankar 6                            | 29               | 3.8  | 60,250 | 62,500     | 61,008  |  |  |
| V-797 13% Trash                      |                  |      | 40,100 | 43,250     | 41,402  |  |  |
| N                                    | ICX Spot Rate    |      | 60,360 | 61,960     | 61,074  |  |  |
| USD                                  | Exchange Rate    |      | 82.75  | 83.42      | 83.04   |  |  |

| Gujarat Spot Rate Mar-2024 |        |        |               |                          |  |  |  |
|----------------------------|--------|--------|---------------|--------------------------|--|--|--|
| Date                       | 29-3.8 | V-797  | MCX Spot Rate | USD-INR<br>Exchange Rate |  |  |  |
| 01-03-2024                 | 60,750 | 41,300 | 61,060        | 82.90                    |  |  |  |
| 02-03-2024                 | 60,600 | 41,100 | 61,060        | 82.90                    |  |  |  |
| 04-03-2024                 | 60,300 | 41,000 | 60,360        | 82.89                    |  |  |  |
| 05-03-2024                 | 60,650 | 41,350 | 60,560        | 82.89                    |  |  |  |
| 06-03-2024                 | 61,000 | 41,700 | 61,100        | 82.82                    |  |  |  |
| 07-03-2024                 | 61,250 | 42,350 | 61,340        | 82.78                    |  |  |  |
| 08-03-2024                 | 62,500 | 43,250 | 61,340        | 82.78                    |  |  |  |
| 09-03-2024                 | 61,750 | 42,900 | 61,340        | 82.78                    |  |  |  |
| 11-03-2024                 | 61,750 | 43,100 | 61,720        | 82.75                    |  |  |  |
| 12-03-2024                 | 61,800 | 43,050 | 61,600        | 82.76                    |  |  |  |
| 13-03-2024                 | 61,950 | 43,100 | 61,960        | 82.86                    |  |  |  |
| 14-03-2024                 | 61,650 | 42,550 | 61,760        | 82.81                    |  |  |  |
| 15-03-2024                 | 61,250 | 41,650 | 61,580        | 82.87                    |  |  |  |
| 16-03-2024                 | 61,100 | 41,350 | 61,580        | 82.87                    |  |  |  |
| 18-03-2024                 | 61,550 | 41,650 | 61,660        | 82.90                    |  |  |  |
| 19-03-2024                 | 61,200 | 40,900 | 61,380        | 83.03                    |  |  |  |
| 20-03-2024                 | 60,900 | 40,350 | 61,020        | 83.15                    |  |  |  |
| 21-03-2024                 | 60,750 | 40,500 | 61,100        | 83.14                    |  |  |  |
| 22-03-2024                 | 60,450 | 40,100 | 60,660        | 83.42                    |  |  |  |
| 23-03-2024                 | 60,250 | 40,250 | 60,660        | 83.42                    |  |  |  |
| 25-03-2024                 | 60,250 | 40,250 | 60,660        | 83.42                    |  |  |  |
| 26-03-2024                 | 60,500 | 40,500 | 60,580        | 83.28                    |  |  |  |
| 27-03-2024                 | 60,550 | 40,650 | 60,580        | 83.37                    |  |  |  |
| 28-03-2024                 | 60,400 | 40,400 | 60,420        | 83.40                    |  |  |  |
| 29-03-2024                 | 60,550 | 40,550 | 60,420        | 83.40                    |  |  |  |
| 30-03-2024                 | 60,550 | 40,600 | 60,420        | 83.40                    |  |  |  |