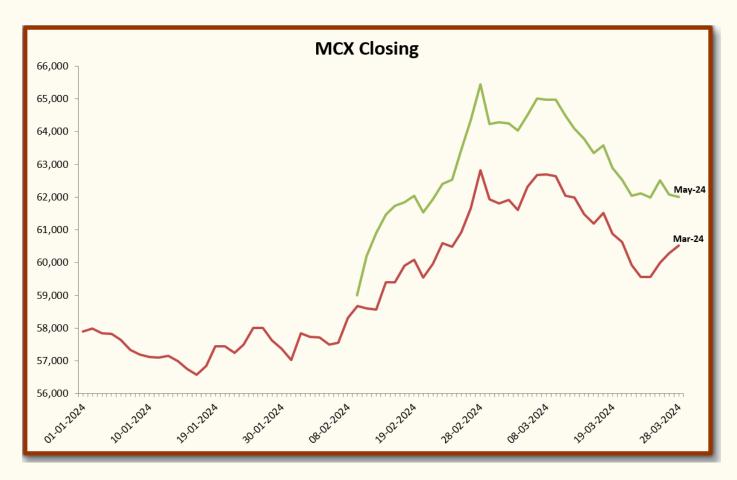

| Indian Cotton Futures |             |        |        |  |  |  |  |
|-----------------------|-------------|--------|--------|--|--|--|--|
| Data                  | NCDEX Kapas | MCX    |        |  |  |  |  |
| Date                  | 30-Apr-24   | Mar-24 | May-24 |  |  |  |  |
| 01-03-2024            | 1670.50     | 61,800 | 64,280 |  |  |  |  |
| 04-03-2024            | 1650.00     | 61,920 | 64,260 |  |  |  |  |
| 05-03-2024            | 1640.00     | 61,600 | 64,040 |  |  |  |  |
| 06-03-2024            | 1650.00     | 62,320 | 64,500 |  |  |  |  |
| 07-03-2024            | 1649.00     | 62,680 | 65,020 |  |  |  |  |
| 08-03-2024            | 1649.00     | 62,700 | 64,980 |  |  |  |  |
| 11-03-2024            | 1649.00     | 62,640 | 64,980 |  |  |  |  |
| 12-03-2024            | 1625.50     | 62,040 | 64,480 |  |  |  |  |
| 13-03-2024            | 1629.50     | 61,980 | 64,080 |  |  |  |  |
| 14-03-2024            | 1610.50     | 61,480 | 63,780 |  |  |  |  |
| 15-03-2024            | 1589.00     | 61,200 | 63,340 |  |  |  |  |
| 18-03-2024            | 1580.50     | 61,520 | 63,580 |  |  |  |  |
| 19-03-2024            | 1568.00     | 60,880 | 62,900 |  |  |  |  |
| 20-03-2024            | 1566.50     | 60,640 | 62,540 |  |  |  |  |
| 21-03-2024            | 1552.00     | 59,920 | 62,040 |  |  |  |  |
| 22-03-2024            | 1541.00     | 59,560 | 62,120 |  |  |  |  |
| 25-03-2024            | 1541.00     | 59,560 | 61,980 |  |  |  |  |
| 26-03-2024            | 1539.50     | 60,000 | 62,520 |  |  |  |  |
| 27-03-2024            | 1535.00     | 60,280 | 62,080 |  |  |  |  |
| 28-03-2024            | 1519.50     | 60,520 | 62,000 |  |  |  |  |

| Indian Indices in Rs/Candy Rate |             |        |        |  |  |  |  |
|---------------------------------|-------------|--------|--------|--|--|--|--|
| Data                            | NCDEX Kapas | MCX    |        |  |  |  |  |
| Date                            | 30-Apr-24   | Mar-24 | May-24 |  |  |  |  |
| 01-03-2024                      | 69,264      | 61,800 | 64,280 |  |  |  |  |
| 04-03-2024                      | 68,192      | 61,920 | 64,260 |  |  |  |  |
| 05-03-2024                      | 67,669      | 61,600 | 64,040 |  |  |  |  |
| 06-03-2024                      | 68,192      | 62,320 | 64,500 |  |  |  |  |
| 07-03-2024                      | 68,139      | 62,680 | 65,020 |  |  |  |  |
| 08-03-2024                      | 68,139      | 62,700 | 64,980 |  |  |  |  |
| 11-03-2024                      | 68,139      | 62,640 | 64,980 |  |  |  |  |
| 12-03-2024                      | 66,910      | 62,040 | 64,480 |  |  |  |  |
| 13-03-2024                      | 67,120      | 61,980 | 64,080 |  |  |  |  |
| 14-03-2024                      | 66,126      | 61,480 | 63,780 |  |  |  |  |
| 15-03-2024                      | 65,002      | 61,200 | 63,340 |  |  |  |  |
| 18-03-2024                      | 64,557      | 61,520 | 63,580 |  |  |  |  |
| 19-03-2024                      | 63,903      | 60,880 | 62,900 |  |  |  |  |
| 20-03-2024                      | 63,825      | 60,640 | 62,540 |  |  |  |  |
| 21-03-2024                      | 63,067      | 59,920 | 62,040 |  |  |  |  |
| 22-03-2024                      | 62,491      | 59,560 | 62,120 |  |  |  |  |
| 25-03-2024                      | 62,491      | 59,560 | 61,980 |  |  |  |  |
| 26-03-2024                      | 62,413      | 60,000 | 62,520 |  |  |  |  |
| 27-03-2024                      | 62,178      | 60,280 | 62,080 |  |  |  |  |
| 28-03-2024                      | 61,367      | 60,520 | 62,000 |  |  |  |  |