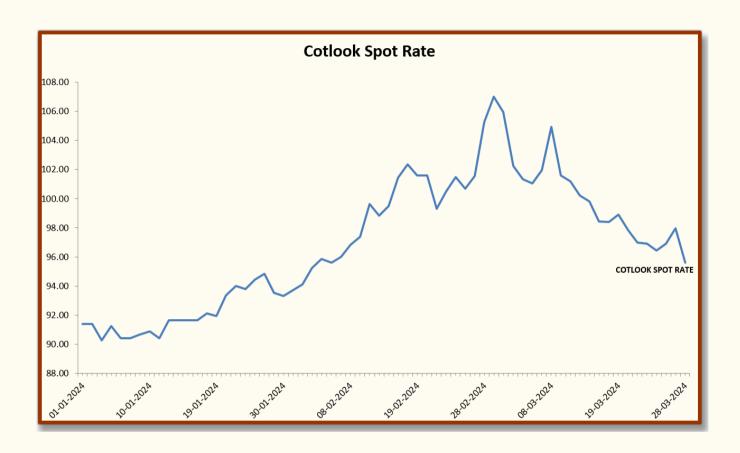

| Foreign Cotton Indices & Futures |           |        |        |  |  |  |
|----------------------------------|-----------|--------|--------|--|--|--|
| Date                             | Cotlook   |        | ICE    |  |  |  |
| Date                             | Spot Rate | May-24 | Jul-24 |  |  |  |
| 01-03-2024                       | 105.95    | 95.57  | 93.77  |  |  |  |
| 04-03-2024                       | 102.25    | 94.58  | 93.37  |  |  |  |
| 05-03-2024                       | 101.35    | 94.24  | 93.07  |  |  |  |
| 06-03-2024                       | 101.05    | 95.28  | 93.99  |  |  |  |
| 07-03-2024                       | 101.95    | 99.28  | 97.78  |  |  |  |
| 08-03-2024                       | 104.95    | 95.28  | 93.92  |  |  |  |
| 11-03-2024                       | 101.60    | 95.06  | 94.34  |  |  |  |
| 12-03-2024                       | 101.20    | 95.23  | 94.59  |  |  |  |
| 13-03-2024                       | 100.20    | 94.90  | 94.34  |  |  |  |
| 14-03-2024                       | 99.80     | 93.48  | 93.26  |  |  |  |
| 15-03-2024                       | 98.45     | 93.94  | 93.59  |  |  |  |
| 18-03-2024                       | 98.40     | 94.57  | 94.26  |  |  |  |
| 19-03-2024                       | 98.90     | 93.34  | 93.12  |  |  |  |
| 20-03-2024                       | 97.85     | 92.18  | 92.12  |  |  |  |
| 21-03-2024                       | 97.00     | 92.21  | 92.26  |  |  |  |
| 22-03-2024                       | 96.90     | 91.53  | 91.85  |  |  |  |
| 25-03-2024                       | 96.45     | 92.02  | 92.55  |  |  |  |
| 26-03-2024                       | 96.90     | 93.41  | 93.86  |  |  |  |
| 27-03-2024                       | 97.95     | 90.77  | 91.44  |  |  |  |
| 28-03-2024                       | 95.60     | 91.38  | 91.97  |  |  |  |